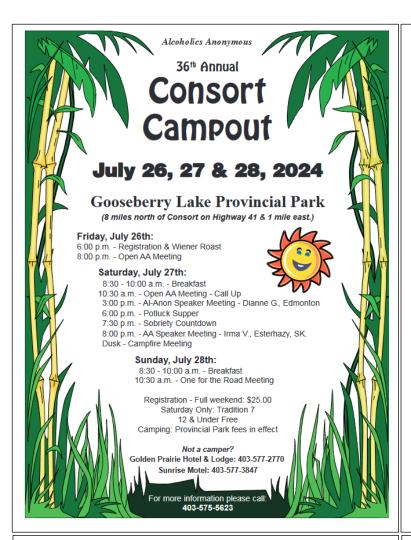

### 9th Annual Hay River AA Campout 2024

Where: Escarpment Creek family camp site. 45 kms south of Hay River, NT.

https://www.google.com/maps/dir/Hay+River,+Northwest+Territories/Escarpment+Creek+Camp ground,+Mackenzie+Hwy+Wrigley,+Enterprise,+NT+X0E+1G3/data=!4m5!4m7!1m2!1m1!1s0x53 o58eb5ea20b86d:0x496a27b76b46d0ea!1m2!1m1!1s0x53o5o6a71e1d9da3:0x72747e734733d90 b!3e07sa=X&ved=1t:2040&ictx=111

When: Friday May 31st - Sunday June 2nd.

Events: Regular open meetings at 8:00pm Friday & Saturday. 10:00am Saturday & Sunday mornings. Saturday evening outdoor potluck dinner gathering at 6:00pm. You must provide your own food, dishes, cutlery, etc. There is a Kids playground on site. Outdoor games, site-seeing and hiking trails to the Twin Falls sites. Shower facility available at the Louise Falls campground. (5 minutes south)

Entrance Fees: Entry fee will be collected throught the 7th Tradition contributions collected during the Saturday night regular meeting (Suggest \$25.00 per person staying at the facility) to aid in paying for the venue.